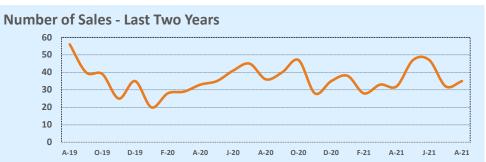

## August 2021

| Lietings            |              | This Month   |        | Year-to-Date  |               |        |  |
|---------------------|--------------|--------------|--------|---------------|---------------|--------|--|
| Listings            | Aug 2021     | Aug 2020     | Change | 2021          | 2020          | Change |  |
| Single Family Sales | 19           | 24           | -20.8% | 161           | 163           | -1.2%  |  |
| Condo/TH Sales      | 16           | 12           | +33.3% | 131           | 104           | +26.0% |  |
| Total Sales         | 35           | 36           | -2.8%  | 292           | 267           | +9.4%  |  |
| New Homes Only      |              | 1            |        |               | 6             |        |  |
| Resale Only         | 35           | 35           |        | 292           | 261           | +11.9% |  |
| Sales Volume        | \$31,421,307 | \$26,707,619 | +17.6% | \$237,770,465 | \$178,202,250 | +33.4% |  |
| New Listings        | 36           | 61           | -41.0% | 313           | 336           | -6.8%  |  |
| Pending             | 4            | 46           | -91.3% | 4             | 287           | -98.6% |  |
| Withdrawn           | 2            | 3            | -33.3% | 10            | 20            | -50.0% |  |
| Expired             |              | 1            |        | 3             | 13            | -76.9% |  |
| Months of Inventory | 0.9          | 0.9          | +2.9%  | N/A           | N/A           |        |  |