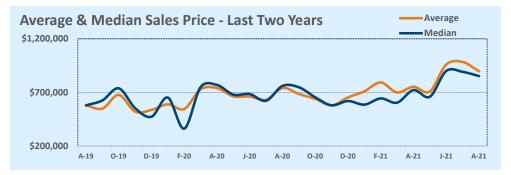

| Average              |           | This Month |        | Y         | ear-to-Date |        |
|----------------------|-----------|------------|--------|-----------|-------------|--------|
|                      | Aug 2021  | Aug 2020   | Change | 2021      | 2020        | Change |
| List Price           | \$823,456 | \$749,667  | +9.8%  | \$757,152 | \$669,395   | +13.1% |
| List Price/SqFt      | \$365     | \$310      | +17.8% | \$345     | \$289       | +19.3% |
| Sold Price           | \$897,752 | \$741,878  | +21.0% | \$814,282 | \$667,424   | +22.0% |
| Sold Price/SqFt      | \$394     | \$307      | +28.4% | \$371     | \$289       | +28.5% |
| Sold Price / Orig LP | 107.1%    | 97.9%      | +9.4%  | 106.8%    | 98.9%       | +8.0%  |
| Days on Market       | 9         | 22         | -56.9% | 14        | 22          | -37.5% |

| Modian               |                       | This Month |          | Year-to-Date |           |        |  |
|----------------------|-----------------------|------------|----------|--------------|-----------|--------|--|
| Median               | Aug 2021              | Aug 2020   | Change   | 2021         | 2020      | Change |  |
| List Price           | \$825,000             | \$776,950  |          | \$699,950    | \$699,000 | +0.1%  |  |
| List Price/SqFt      | List Price/SqFt \$363 |            | +12.8%   | \$334        | \$287     | +16.3% |  |
| Sold Price           | \$852,808             | \$761,000  | +12.1%   | \$744,500    | \$685,000 | +8.7%  |  |
| Sold Price/SqFt      | \$381                 | \$320      | +19.1%   | \$350        | \$283     | +23.6% |  |
| Sold Price / Orig LP | 104.0%                | 99.0%      | +5.1%    | 104.0%       | 99.0%     | +5.1%  |  |
| Days on Market       | on Market 6           |            | 5 +20.0% |              | 5         |        |  |
|                      |                       |            |          |              |           |        |  |